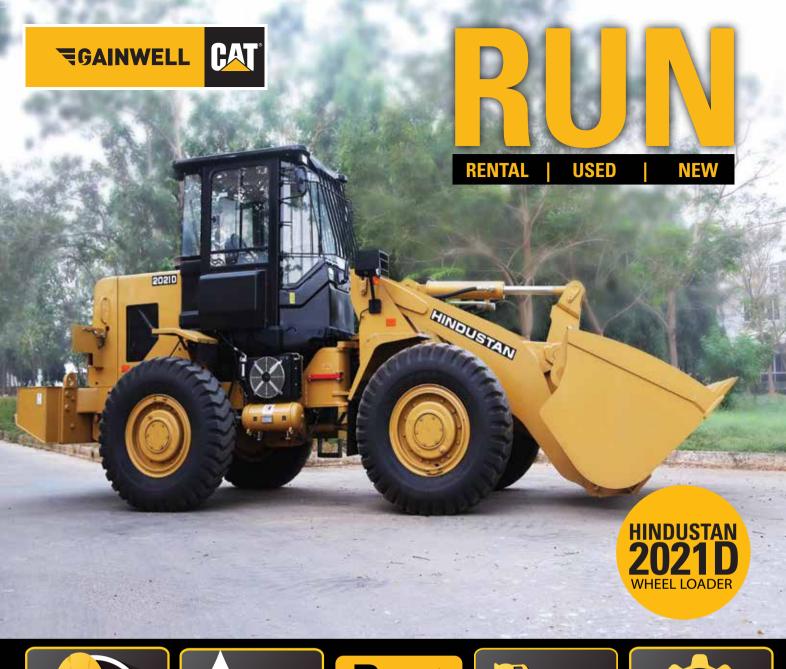

2021D has excellent loading features with single lever mechanism, less maintenance and high resale value.

Janta Vokta Tandwa, Jharkhand

# Very good, productive machine and best product support

D. K Gupta Abhishek Enterprises Kanpur, Uttar Pradesh

| 🕂 <mark>Engine</mark>    |                                                                                |
|--------------------------|--------------------------------------------------------------------------------|
| Make & Model             | Ashok Leyland / H6ETIC3RU23                                                    |
| Туре                     | 4 Stroke, 6 Cylinder, water cooled, turbo with charged air cooler              |
| Gross Power              | 98kW (133 hp) @ 2300 rpm                                                       |
| Max Torque               | 475 Nm @ 1600 - 1800 rpm                                                       |
| Transmission             |                                                                                |
| Make                     | Avtec -TT2221-1                                                                |
| Туре                     | Powershift transmission with mechanically actuated hydraulic contr             |
| Travelling speed         | Forward : 1st Gear 7.0 kmph; 2nd Gear 25.8 kmph<br>Reverse : 1st Gear 9.5 kmph |
| <mark>Drive axles</mark> |                                                                                |
| Туре                     | 4WD with Conventional heavy duty differential with planetary hub reduction     |
| Rear axle oscillation    | +/- 11 deg                                                                     |
| C Tire                   |                                                                                |
| Standard size            | 14.00 x 25 – 20 PR E3/L3                                                       |