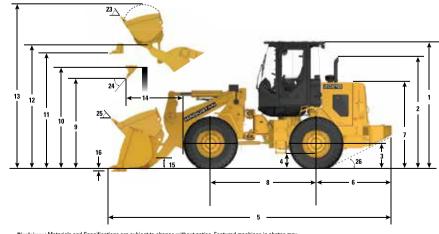

### Operating Dimensions

Brakes
Service brake

Parking brake

| 1  | Height :<br>ground to cab              | 3207 | mm |   | 1 |
|----|----------------------------------------|------|----|---|---|
| 2  | Height :<br>ground to exhaust          | 2380 | mm |   | 1 |
| 3  | Height :<br>ground to axle center      | 634  | mm | _ | 1 |
| 4  | Height :<br>ground clearance           | 367  | mm |   | 2 |
| 6  | <b>Length</b> :<br>rear axle to bumper | 1907 | mm | - | 2 |
| 7  | Height:<br>ground to hood              | 2163 | mm | - | 2 |
| 8  | Length :<br>wheel base                 | 2658 | mm | - | 2 |
| 10 | <b>Clearance</b> :<br>load over height | 3453 | mm | - | 2 |
| 11 | <b>Clearance</b> :<br>level bucket     | 3553 | mm | - | 2 |

| 12 | Height:<br>bucket pin                       | 3828 | mm  |
|----|---------------------------------------------|------|-----|
| 15 | <b>Carry height</b> :<br>bucket pin         | 460  | mm  |
| 18 | Width :<br>tread centre                     | 1976 | mm  |
| 20 | Width :<br>over tires                       | 2362 | mm  |
| 21 | <b>Turning radius</b> :<br>outside of tires | 4970 | mm  |
| 22 | <b>Turning radius</b> :<br>inside of tires  | 2365 | mm  |
| 23 | Rack angle at full lift                     | 58   | deg |
| 24 | Dump angle at full lift                     | 50   | deg |
| 25 | Rack angle at carry                         | 50   | deg |
| 26 | Departure angle                             | 27   | deg |
| 27 | Articulation angle                          | 40   | deg |

Dimensions listed are configured with standard and heavy counterweights, 80 kg (176 lb) operator and 14.00 x 25 – 20 PR E3/L3 tires at a recommended pressure of 3.8 bar (55 psi) in the front tires and 3.1 bar (45 psi) in the rear tires.