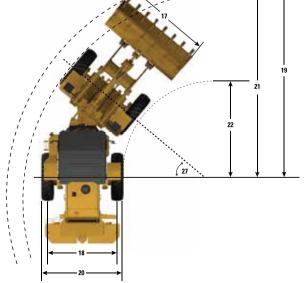

| 12 | Height:<br>bucket pin                       | 3828 | mm  |
|----|---------------------------------------------|------|-----|
| 15 | <b>Carry height</b> :<br>bucket pin         | 460  | mm  |
| 18 | Width :<br>tread centre                     | 1976 | mm  |
| 20 | Width :<br>over tires                       | 2362 | mm  |
| 21 | <b>Turning radius</b> :<br>outside of tires | 4970 | mm  |
| 22 | <b>Turning radius</b> :<br>inside of tires  | 2365 | mm  |
| 23 | Rack angle at full lift                     | 58   | deg |
| 24 | Dump angle at full lift                     | 50   | deg |
| 25 | Rack angle at carry                         | 50   | deg |
| 26 | Departure angle                             | 27   | deg |
| 27 | Articulation angle                          | 40   | deg |

|    | Parameters                      | Unit | General<br>purpose |       | Light<br>material | Rock   |  |
|----|---------------------------------|------|--------------------|-------|-------------------|--------|--|
|    | Bucket size                     | cu.m | 1.7                | 2.0   | 3.0               | 1.7 RK |  |
| 5  | Length : Over all               | mm   | 7133               | 7197  | 7435              | 7354   |  |
| 9  | Clearance : bucket at 45°       | mm   | 2879               | 2828  | 2648              | 2736   |  |
| 13 | Height : over all               | mm   | 4893               | 4915  | 5209              | 4848   |  |
| 14 | Reach : bucket at 45°           | mm   | 1263               | 1299  | 1449              | 1426   |  |
| 16 | Dig depth                       | mm   | 77                 | 77    | 77                | 82     |  |
| 17 | Width: bucket                   | mm   | 2550               | 2700  | 2800              | 2550   |  |
| 19 | Turning radius, bucket at carry | mm   | 5623               | 5708  | 5821              | 5687   |  |
|    | Breakout force                  | kg   | 11122              | 10329 | 8096              | 8877   |  |
|    | Operating weight                | kg   | 11506              | 11569 | 12176             | 11586  |  |
|    | Ground engaging tool            |      | Weld on teeth      |       |                   |        |  |