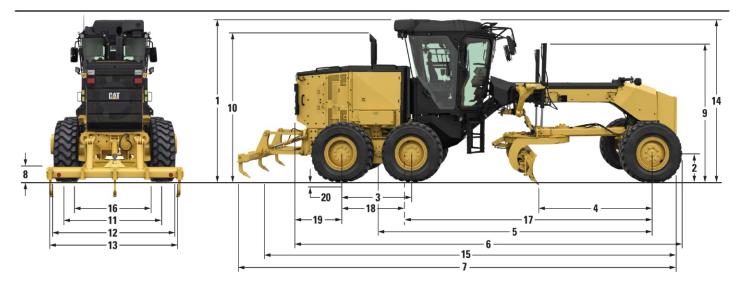

## Dimensions

All dimensions are approximate.

| 1 Height – Top of Cab                                    | 3465 mm | 136.4 in |
|----------------------------------------------------------|---------|----------|
| 2 Height – Front Axle Center                             | 590 mm  | 23.2 in  |
| <b>3</b> Length – Between Tandem Axles                   | 1510 mm | 59.5 in  |
| 4 Length – Front Axle to Moldboard                       | 2551 mm | 100.4 in |
| 5 Length – Front Axle to Mid Tandem                      | 5945 mm | 234 in   |
| 6 Length – Front Tire to Rear of Machine                 | 8534 mm | 336 in   |
| 7 Length – Push Plate to Ripper                          | 9838 mm | 387 in   |
| 8 Ground Clearance at Rear Axle                          | 349 mm  | 13.7 in  |
| <b>9</b> Height to Top of Cylinders                      | 2895 mm | 114 in   |
| 10 Height to Exhaust Stack                               | 2924 mm | 115 in   |
| 11 Width – Tire Center Lines                             | 2070 mm | 81.5 in  |
| 12 Width – Outside Rear Tires                            | 2491 mm | 98 in    |
| 13 Width – Outside Front Tires                           | 2495 mm | 98.2 in  |
| 14 Maximum Height – with Attachments                     | 3440 mm | 135.4 in |
| 15 Length – Push Plate to Raised Ripper                  | 9583 mm | 377 in   |
| 16 Width – Inside Rear Tires                             | 1649 mm | 64.9 in  |
| 17 Length – Front Axle to Articulation Hitch             | 5284 mm | 208 in   |
| 18 Length – Rear Axle to Articulation Hitch              | 660 mm  | 26 in    |
| 19 Length – Rear Axle to Rear of Frame                   | 1726 mm | 68 in    |
| <b>20</b> Height – Tire Deflection at Performance Weight | 45 mm   | 1.8 in   |
|                                                          |         |          |