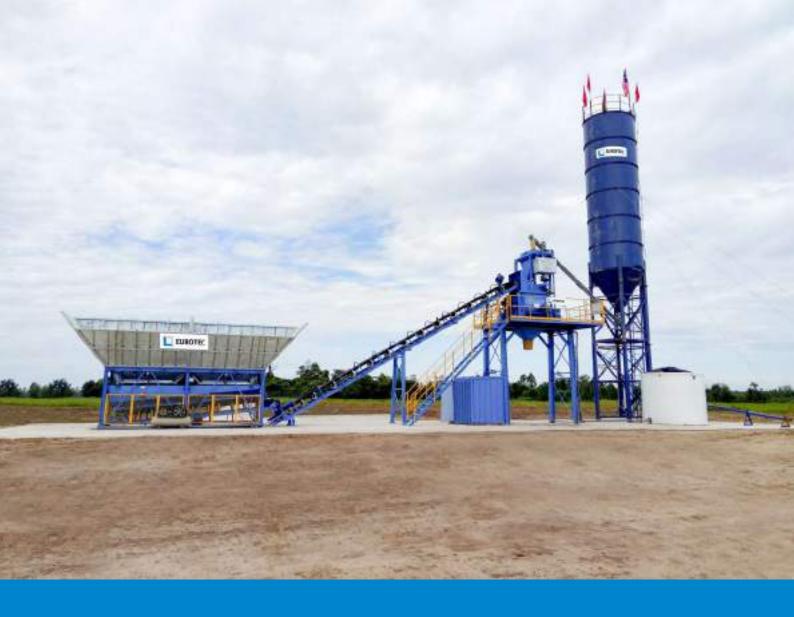

**SWIFTEC Batching Plants** are designed with both modular and affordability in mind. The modular design allows for easy transportation, fast installation and dismantling upon completion of a project. They require minimal foundations and no or minimal loading ramp, comes with 2 –sided Aggregates Bins (quadrant design) for materials to be loaded effortlessly.

### Highlights

- Modular design with affordability & quality in mind.
- Minimal foundation and no loading ram required.
- Fast installation on site.
- Economical mobilisation costs.
- Compact design to suit small job sites in urban city areas.
- Built-in Operator's Control Room with Electrical Control Panel for Emergency Manual
- Operations and ECS Process Control System software for Fully Automatic Operations.