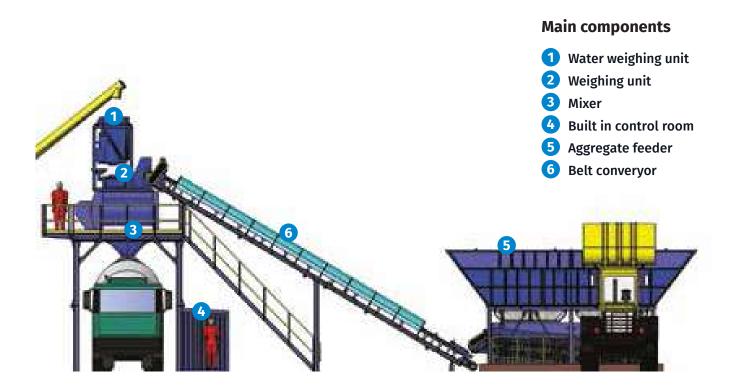

**SWIFTEC Batching Plants** are designed with both modular and affordability in mind. The modular design allows for easy transportation, fast installation and dismantling upon completion of a project. They require minimal foundations and no or minimal loading ramp, comes with 2 –sided Aggregates Bins (quadrant design) for materials to be loaded effortlessly.

### Highlights

- Modular design with affordability & quality in mind.
- Minimal foundation and no loading ram required.
- Fast installation on site.
- Economical mobilisation costs.
- Compact design to suit small job sites in urban city areas.
- Built-in Operator's Control Room with Electrical Control Panel for Emergency Manual
- Operations and ECS Process Control System software for Fully Automatic Operations.

## **Technical Specifications**

| Description                 | SWIFTEC60        | SWIFTEC75        | SWIFTEC90        |
|-----------------------------|------------------|------------------|------------------|
| Rated Output Capacity*      | 60 m³/hr         | 75 m³/hr         | 90 m³/hr         |
| Mixer Type                  | Twin-Shaft Mixer | Twin-Shaft Mixer | Twin-Shaft Mixer |
| Output per Batch            | 1.0 cu. m        | 1.5 cu. m        | 2.0 cu. m        |
| Nos. of Aggregate Bins      | 4                | 4                | 4                |
| Aggregate Batching Sequence | Cumulative       | Cumulative       | Cumulative       |
| Cement Weigher              | 750 litres       | 850 litres       | 1000 litres      |
| Water Weigher               | 375 litres       | 500 litres       | 650 litres       |
| Additive Weigher**          | 2 x 12 litres    | 2 x 12 litres    | 2 x 12 litres    |
| Connection Power            | 90 kW            | 120 kW           | 150 kW           |
| Generator Set Capacity      | 150 kVA          | 200 kVA          | 250 kVA          |