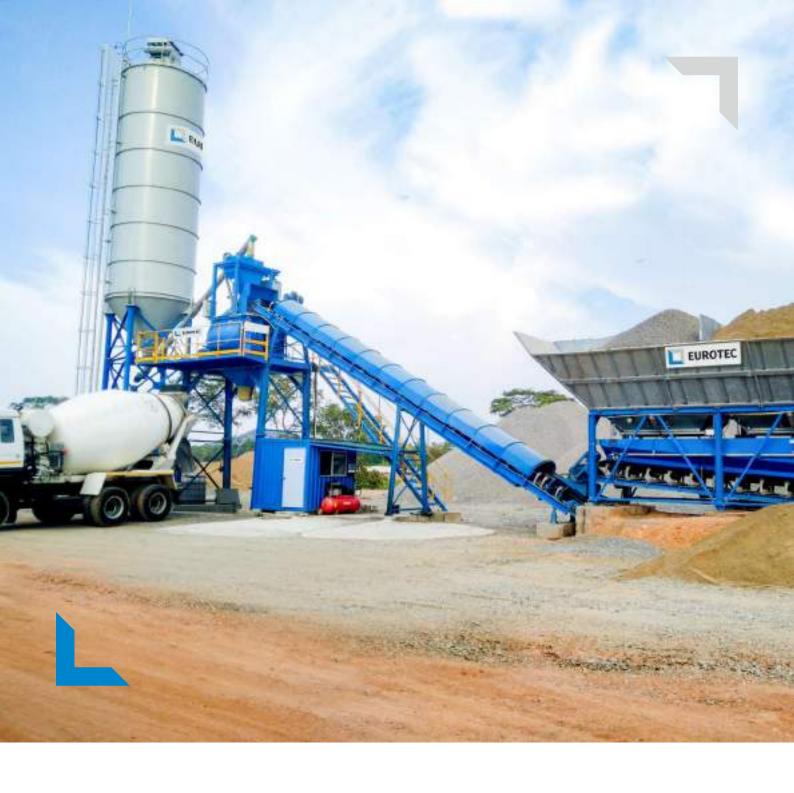

**SWIFTEC Batching Plants** are designed with both modular and affordability in mind. The modular design allows for easy transportation, fast installation and dismantling upon completion of a project. They require minimal foundations and no or minimal loading ramp, comes with 2 –sided Aggregates Bins (quadrant design) for materials to be loaded effortlessly.

### Highlights

- Modular design with affordability & quality in mind.
- Minimal foundation and no loading ram required.
- Fast installation on site.
- Economical mobilisation costs.
- Compact design to suit small job sites in urban city areas.
- Built-in Operator's Control Room with Electrical Control Panel for Emergency Manual
- Operations and ECS Process Control System software for Fully Automatic Operations.