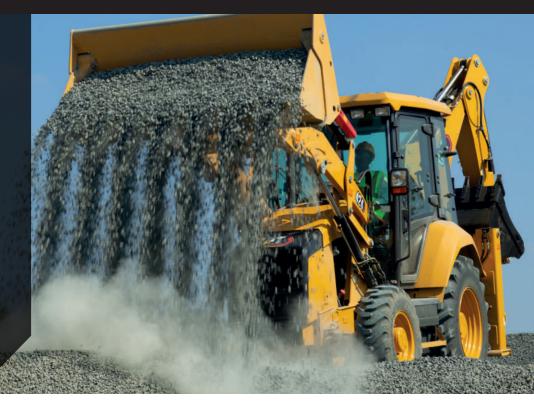

The strong hoe and excavator-style boom give you extended reach over trucks and obstacles. You can load trucks from close by, and dig deep through the toughest earth and rocks. With a bucket that rotates 205 degrees, digging is easy with minimal spillage so you can get the job done fast.

#### **BACKHOE DIMENSIONS AND PERFORMANCE**

| Dig depth manufacturer's maximum | 4,707 mm |
|----------------------------------|----------|
| Loading height                   | 3,934 mm |
| Reach from swing pivot at ground | 5,603 mm |
| Bucket dig force                 | 56.3 kN  |
| Stick force                      | 35.0 kN  |
| Bucket rotation                  | 205°     |