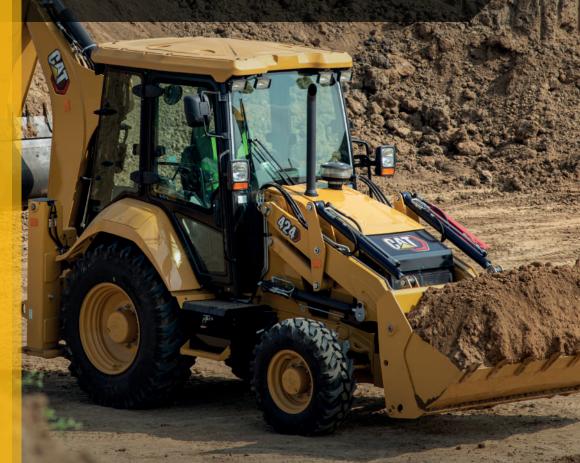

### **POWERFUL, FAST AND PRODUCTIVE**

Get the job done quickly and easily with the 424's powerful loader. Parallel lift loader arms with high breakout forces and increased dump height offers fast and powerful loading and dozing performance. Combined with the high-torque engine, the loader feels smooth and responsive to operate, putting you firmly in control.

### **TOUGH, ROBUST, RELIABLE**

This machine is ready to work as hard as you. Every element is heavyduty, from the axle and boom to the loader arm and buckets. This gives you confidence that the machine can withstand heavy loads.

The narrow frame can fit into tight spaces, and it is strongly reinforced to make it durable and reliable.

So, you can take advantage of the 424's full performance benefits without holding back. It is built for the future.