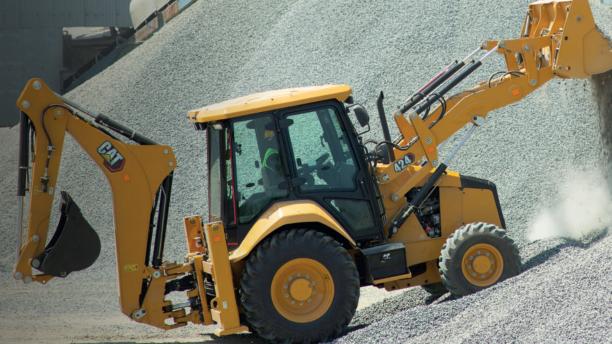

### **POWERFUL, FAST AND PRODUCTIVE**

Get the job done quickly and easily with the 424's powerful loader. Parallel lift loader arms with high breakout forces and increased dump height offers fast and powerful loading and dozing performance. Combined with the high-torque engine, the loader feels smooth and responsive to operate, putting you firmly in control.

The strong hoe and excavator-style boom give you extended reach over trucks and obstacles. You can load trucks from close by, and dig deep through the toughest earth and rocks. With a bucket that rotates 205 degrees, digging is easy with minimal spillage so you can get the job done fast.

## **SAVE UP TO 20% FUEL\***

This machine is powered by a Caterpillar BS-V engine that's been tried and tested with customers across India. Our new engine technology, delivers peak torque as high as 424Nm with an optimal engine capacity of 3.6L, which delivers more power for 4 wheel drive functions. This machine uses 10% less fuel than our previous Backhoe Loader without compromising on power. You can save a further 10% in fuel by switching the machine to Eco Mode.