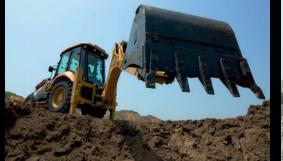

### **POWERFUL, FAST AND PRODUCTIVE**

Get the job done quickly and easily with the 424's powerful loader. Parallel lift loader arms with high breakout forces and increased dump height offers fast and powerful loading and dozing performance. Combined with the high-torque engine, the loader feels smooth and responsive to operate, putting you firmly in control.

The strong hoe and excavator-style boom give you extended reach over trucks and obstacles. You can load trucks from close by, and dig deep through the toughest earth and rocks. With a bucket that rotates 205 degrees, digging is easy with minimal spillage so you can get the job done fast.