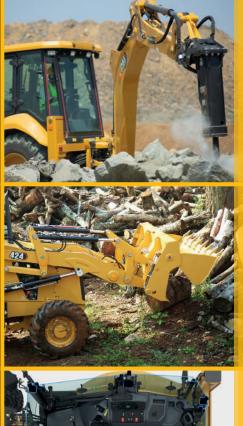

#### Add a Caterpillar hammer

Add a robust Cat hammer to your 424 and we'll throw in peace of mind for free: the hammer is covered by your machine's warranty. This extra tool increases the versatility of your machine.

#### Select a multi-purpose bucket

The multi-purpose bucket increases the range of functions the machine offers. Dozing, leveling, grading and material handling are all made easy.

### **TOUGH, ROBUST, RELIABLE**

This machine is ready to work as hard as you. Every element is heavyduty, from the axle and boom to the loader arm and buckets. This gives you confidence that the machine can withstand heavy loads.