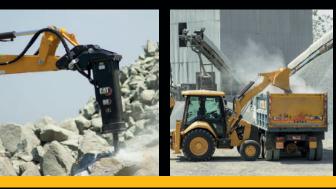

#### Add a Caterpillar hammer

Add a robust Cat hammer to your 424 and we'll throw in peace of mind for free: the hammer is covered by your machine's warranty. This extra tool increases the versatility of your machine.

#### Select a multi-purpose bucket

The multi-purpose bucket increases the range of functions the machine offers. Dozing, leveling, grading and material handling are all made easy.