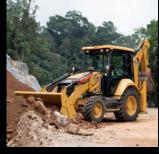

### **POWERFUL, FAST AND PRODUCTIVE**

Get the job done quickly and easily with the 424's powerful loader. Parallel lift loader arms with high breakout forces and increased dump height offers fast and powerful loading and dozing performance. Combined with the high-torque engine, the loader feels smooth and responsive to operate, putting you firmly in control.

The strong hoe and excavator-style boom give you extended reach over trucks and obstacles. You can load trucks from close by, and dig deep through the toughest earth and rocks. With a bucket that rotates 205 degrees, digging is easy with minimal spillage so you can get the job done fast.