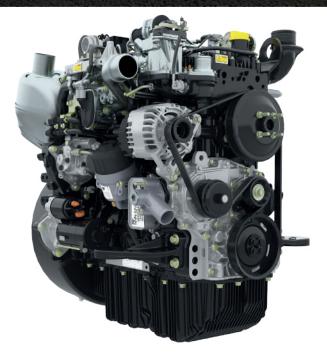

## **SAVE UP TO 20% FUEL\***

This machine is powered by a Caterpillar BS-V engine that's been tried and tested with customers across India. Our new engine technology, delivers peak torque as high as 424Nm with an optimal engine capacity of 3.6L, which delivers more power for 4 wheel drive functions. This machine uses 10% less fuel than our previous Backhoe Loader without compromising on power. You can save a further 10% in fuel by switching the machine to Eco Mode.

The 424 is also the first Backhoe Loader in India to meet the engine emissions regulations set for 2024. This means that the engine offers long-term peace of mind, performance and value whether you plan to keep or re-sell.